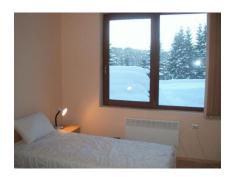

#### **Double Bedroom**

- \* 2 single beds / can be pushed together to make a double also.
- \* Wardrobe
- \* Chest of drawers
- \* Two bedside tables
- \* Rugs
- \* Bed Side Lamps.