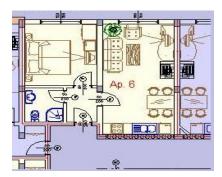

ucepans
- \* Cooking utensils & knives
- \* Cutlery
- \* Glasses
- \* Ironing board
- \* Iron
- \* Laundry rack
- \* Mop & bucket

# Living Room

- \* Three seater sofa
- \* Authetic Fire Place which can be used for burning wood.
- \* Coffee Table
- \* TV
- \* Phone

# Dining Area

- \*Dining table
- \* Four dining chairs
- \* Four place settings

#### Bathroom

- \* Walk in Shower
- \* Toilet
- \* Sink
- \* Bathroom mat
- \* Water Boiler

#### **Double Bedroom**

- \* 2 single beds / can be pushed together to make a double also.
- \* Wardrobe
- \* Chest of drawers
- \* Two bedside tables
- \* Rugs
- \* Bed Side Lamps.

### Linen & Towels

- \* Four bath towels
- \* Four hand towels
- \* Two double sheets
- \* Two double duvets with covers
- \* Four pillows with covers

## **Floor Plan**



# **Photographs**















# FACILITIES WITHIN THE APARTMENT COMPLEX.