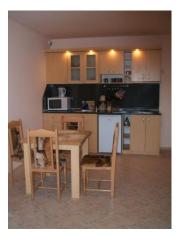

#### Kitchen

- \* hob stove cooker
- \* Extractor fan
- \* Fridge
- \* Microwave
- \* Kettle
- \* Toaster
- \* Saucepans
- \* Cooking utensils & knives
- \* Cutlery
- \* Glasses
- \* Ironing board
- \* Iron
- \* Laundry rack
- \* Mop & bucket

# Dining Area

- \*Dining table
- \* Four dining chairs
- \* Four place settings