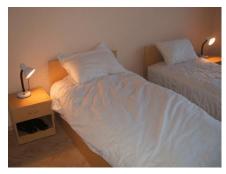

#### **Double Bedroom**

- \* 2 single beds / can be pushed together to make a double also.
- \* Wardrobe
- \* Chest of drawers
- \* Two bedside tables
- \* Rugs
- \* Bed Side Lamps.