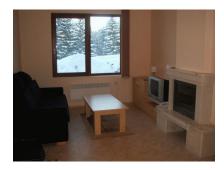

# Living Room

- \* Three seater sofa
- \* Authetic Fire Place which can be used for burning wood.
- \* Coffee Table
- \* TV
- \* Phone

# **Photographs**