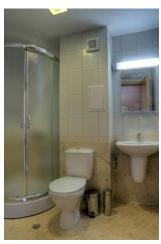

#### Bathroom

- \* Walk in Shower
- \* Toilet
- \* Sink
- \* Bathroom mat
- \* Water Boiler